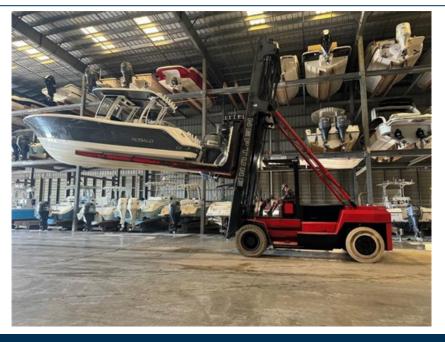

## Remarks

Welcome to the exciting waterfront lifestyle at Phillippi Harbor Club in Sarasota! Nestled on the picturesque Philippi Creek, PHC offers more than just a place to keep your boat; it's a community of passionate boaters. This boat rack facility is approximately 4 minutes to the Intracoastal Waterway and about 20 minutes to the Gulf of Mexico. Perfect for your deck boat, bay boat, or bowrider, this third level rack measures 32Lx10Wx9.5H and will fit a boat with dimensions up to 32Lx9.5Wx7.5H. Also includes private locker 136! Imagine the convenience of having your boat ready to go whenever you are, thanks to the friendly and efficient staff. Hurricane-protected building ensures that your boat stays safe and secure, while you enjoy peace of mind. Phillippi Harbor Club also offers valet services, discounted fuel, wash stations, shower room, service racks, full detailing services, and private assigned lockers. The location on protected waters with no bridges to the Intracoastal Waterway means that your boating adventures are just moments away.