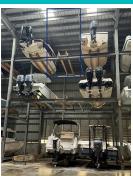

## Remarks

Welcome to the exciting waterfront lifestyle at Phillippi Harbor Club in Sarasota! Nestled on the picturesque Philippi Creek, PHC offers more than just a place to keep your boat; it's a community of passionate boaters. This boat rack facility is approximately 4 minutes to the Intracoastal Waterway and about 20 minutes to the Gulf of Mexico. Perfect for your deck boat, bay boat, or bowrider, this third level rack measures 32Lx10Wx9.5H and will fit a boat with dimensions up to 32Lx9.5Wx7.5H. Also includes private locker 136! Imagine the convenience of having your boat ready to go whenever you are, thanks to the friendly and efficient staff. Hurricane-protected building ensures that your boat stays safe and secure, while you enjoy peace of mind. Phillippi Harbor Club also offers valet services, discounted fuel, wash stations, shower room, service racks, full detailing services, and private assigned lockers. The location on protected waters with no bridges to the Intracoastal Waterway means that your boating adventures are just moments away.