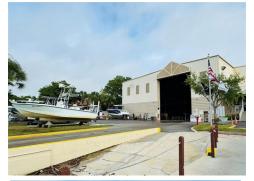

## Remarks

Welcome to the exciting waterfront lifestyle at Phillippi Harbor Club in Sarasota! Nestled on the picturesque Philippi Creek, PHC offers more than just a place to keep your boat; it's a community of passionate boaters. This boat rack facility is approximately 4 minutes to the Intracoastal Waterway and about 20 minutes to the Gulf of Mexico. Perfect for your deck boat, bay boat, or bowrider, this third level rack measures 32Lx10Wx9.5H and will fit a boat with dimensions up to 32Lx9.5Wx7.5H. Also includes private locker 136! Imagine the convenience of having your boat ready to go whenever you are, thanks to the friendly and efficient staff. Hurricane-protected building ensures that your boat stays safe and secure, while you enjoy peace of mind. Phillippi Harbor Club also offers valet services, discounted fuel, wash stations, shower room, service racks, full detailing services, and private assigned lockers. The location on protected waters with no bridges to the Intracoastal Waterway means that your boating adventures are just moments away.